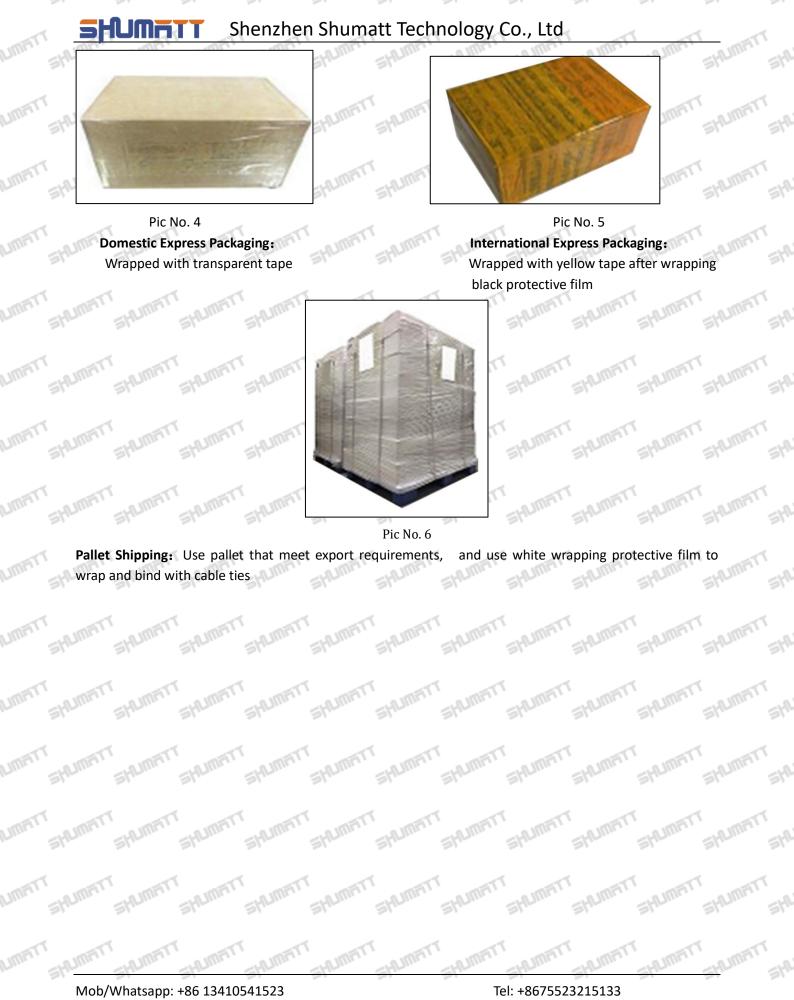

## 3.7. 095030-7043 Injector Valve Stem Packing

**Domestic Express Packaging:** Usually wrapped in waterproof scotch tape, such as picture No.4. **International Express Packaging:** Wrapped with waterproof yellow tape after wrapping the black protective film, such as picture No. 5.

**Pallet Shipping:** Use fumigation free and recycling trays that meet export requirements, and use white wrapping protective film to wrap and bind with cable ties for the outside, such as picture No. 6,