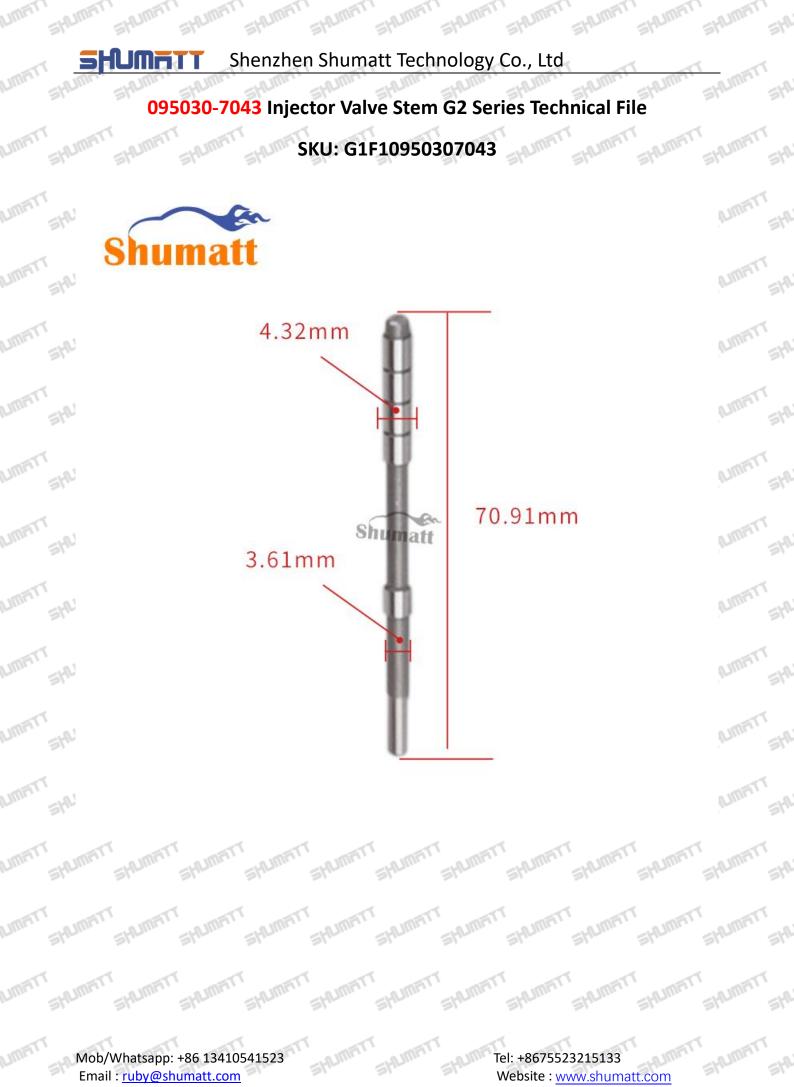

1.3. 095030-7043 Injector Valve Stem Parameter Adaptation System: Common Rail System Injector Valve Stem Series: G2 Series Injector Valve Stem Size: L70.93mm\*Φ4.3mm

## 1.4. 095030-7043 Injector Valve Stem Specifications and Dimensions Injector Valve StemSize: 14\*1\*1=25 cm<sup>3</sup> (L\*W\*H=V) Single Injector Valve Stem Weight: 20g Injector Valve Stem Weight With Packaging: 25g Injector Valve Stem Quality: China Made New Injector Valve Stem Package Size: 14\* 1cm \*1m =14<sup>3</sup> (L\*W\*H=V) Injector Valve StemType: High Pressure Common Rail Injector Valve Stem Injector Valve Stem MOQ: 1pcs

| No.                | 1                   | 2                          | 3                            |
|--------------------|---------------------|----------------------------|------------------------------|
| UNA, SHUM          | Shumatt             | Wer, Stanuer, Stan         | in shummer shum              |
| Reference<br>Image |                     |                            |                              |
| Name               | Injector Valve Stem | Injector Valve Stem Length | Injector Valve Stem diameter |
| Description        |                     | L70.93mm                   | Φ <b>4.3</b> mm              |