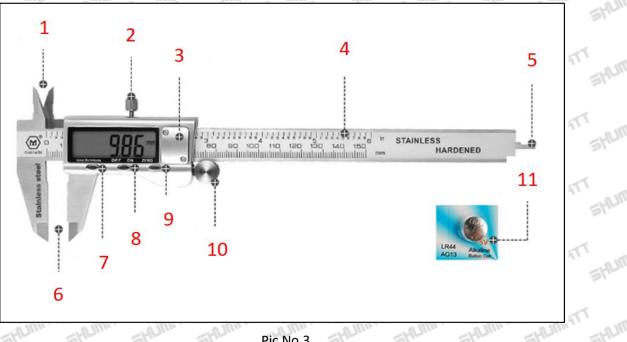

2. 095030-7043 Injector Valve Stem Technical Support

2.1. 095030-7043 Injector Valve Stem Measuring Tools

Mob/Whatsapp: +86 13410541523 Email : <u>ruby@shumatt.com</u> © 2024 Shenzhen Shumatt Technology Co., Ltd

| 21. 21. 21. 21.                  | PIC INO.3                                    |
|----------------------------------|----------------------------------------------|
| 1. Inner diameter measuring claw | 7. inch/mm metric and inch conversion button |
| 2. Limit screw                   | 8. OFF/ON power button                       |
| 3. Battery installation place    | 9. ZERO button                               |
| 4. Ruler body                    | 10. Push roller                              |
| 5. depth measurement             | 11. Button battery                           |
| 6. depth measurement             | / she she she she she she                    |

## 2.2. 095030-7043 Injector Valve Stem Measuring Steps

| No.             | 1                              | 2                                                                                                     |
|-----------------|--------------------------------|-------------------------------------------------------------------------------------------------------|
| UMPIT THIMU     | SHUMATT                        | SHUMATT                                                                                               |
| Image           | BENERGE STATES                 | ATTALLISTIC CONCERNING ON THE STANLESS                                                                |
| UMPITI<br>SILIM | IT STRAND STRAND STRAND        | Step 2: First open the caliper (OFF/ON),                                                              |
| Description     | Step 1: Choose caliper: CRT085 | then return the display (ZERO) to zero<br>▲ The caliper must be adjusted to zero<br>before measuring. |